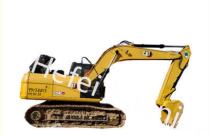

# **Product Description:**

Used CAT Excavators

CAT Excavators are known for their exceptional performance, durability, and reliability. With over 90 years of experience in the industry, CAT has become a trusted brand in the construction and mining sector. Our used CAT excavators offer the same quality and performance at a more affordable price, making them a popular choice among contractors and project managers.

## **Applications:**

Used CAT Excavators

The Used CAT Excavators, also known as Second Hand Excavators or Used CAT Diggers, are high-quality excavators produced by the well-known brand Caterpillar. With its model number 315D2 and place of origin in America, this product is highly trusted and widely used in various construction sites around the world.