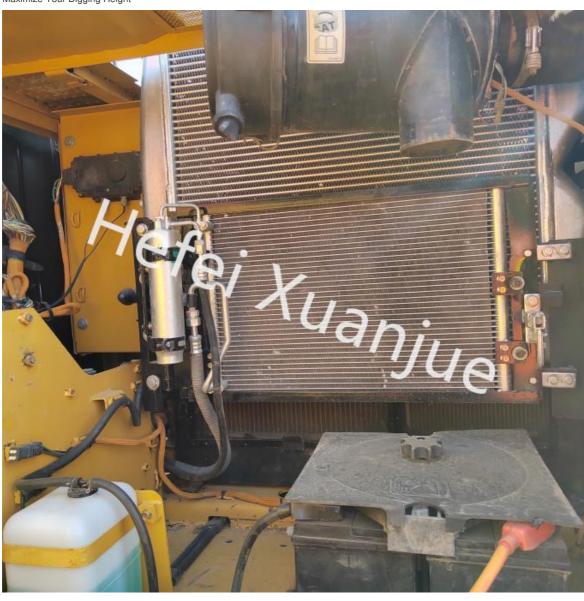

e Model Caterpillar Excavators with 9300mm Digging Radius

# **Product Description:**

Used CAT Excavators

CAT Excavators are known for their exceptional performance, durability, and reliability. With over 90 years of experience in the industry, CAT has become a trusted brand in the construction and mining sector. Our used CAT excavators offer the same quality and performance at a more affordable price, making them a popular choice among contractors and project managers.

Powerful and Efficient

The Used CAT Excavators are equipped with a powerful engine that delivers 97.9kw of power, allowing you to handle any excavation job with ease. The efficient engine also helps reduce fuel consumption, making it a cost-effective choice for your construction projects.

Maximize Your Digging Height







## **Technical Parameters:**

| Specifications     | Values              |
|--------------------|---------------------|
| Product Name       | Used CAT Excavators |
| Brand              | CAT                 |
| Bucket Capacity    | 0.9m³               |
| Max Digging Depth  | 5960mm              |
| Max Digging Height | 7274mm              |
| Max Digging Radius | 9300mm              |
| Engine Model       | C4.4                |
| Power              | 97.9kw              |
| Travel Speed       | 6/15 km/h           |
| Gradeability       | 70/35%              |
| Year               | 2021                |

## **Applications:**

Used CAT Excavators

The Used CAT Excavators, also known as Second Hand Excavators or Used CAT Diggers, are high-quality excavators produced by the well-kno