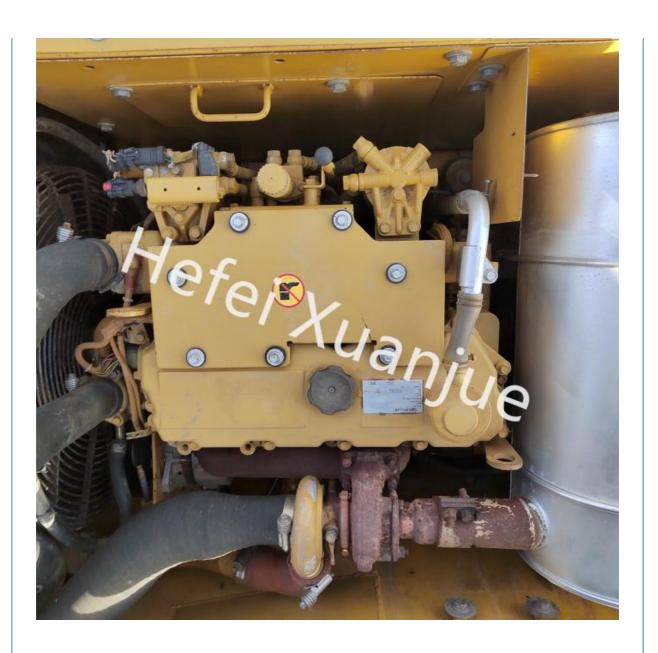

Powerful and Efficient

The Used CAT Excavators are equipped with a powerful engine that delivers 97.9kw of power, allowing you to handle any excavation job with ease. The efficient engine also helps reduce fuel consumption, making it a cost-effective choice for your construction projects.