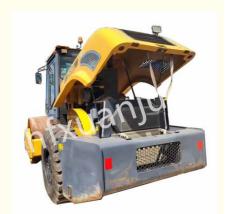

# 26 Ton Second Hand Articulated Static Road Roller Machine SHANTUI SR26MA 26000KG

## 26 Ton Used Wheel Loader SHANTUI SR26MA 26000KG Roller Machine

SR26MA is a mechanical single drum vibratory roller with excellent performance, easy operation, strong adaptability, high reliability and easy maintenance. SR26MA adopts high-frequency vibration technology, which can effectively compact the road surface and improve the density and strength of the road surface.

### **Product Details:**

Engine model:WP4.6N

Rated power/speed :147kW/1800rpm

Overall machine dimensions: 6848mm×2472mm×3370mm

Forward speed: 2.8km/h, 5.5km/h, 9.0km/h Reverse speed: 2.8km/h, 5.5km/h, 9.0km/h