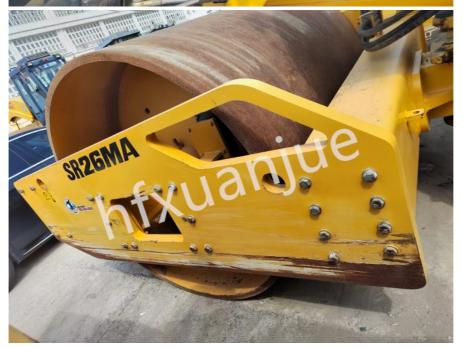

# 26 Ton Second Hand Articulated Static Road Roller Machine SHANTUI SR26MA 26000KG

## 26 Ton Used Wheel Loader SHANTUI SR26MA 26000KG Roller Machine

SR26MA is a mechanical single drum vibratory roller with excellent performance, easy operation, strong adaptability, high reliability and easy maintenance. SR26MA adopts high-frequency vibration technology, which can effectively compact the road surface and improve the density and strength of the road surface.