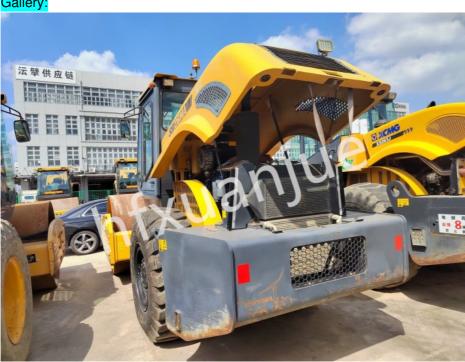

mpaction width: 2170mm

### Advantages:

- 1,Good compaction effect: SR26MA adopts high-frequency vibration technology, which can effectively compact the road surface and improve the density and strength of the road surface.
- 2, Easy operation: SR26MA adopts a hydraulic control system, which is easy to operate and the driver can easily control the operation of the machine.
- 3, Strong adaptability: SR26MA can adapt to different road conditions, including hard roads, soft roads and mountainous roads. 4, High reliability: SR26MA adopts high-quality components and advanced manufacturing technology, which has high reliability and can work continuously for a long time.
- 5, Easy maintenance: SR26MA is easy to maintain, requiring short maintenance time and low maintenance costs.

### Gallery:









# Packing&Shipping:

Xuanjue Serve For You, Best Quality And Lowest Price

Q1. What payment method? Payment is negotiable

Q2. Will our company provide any service to the machine?

Yes! Before we deliver the machine, we will test, check, service, maintenance and clean it the machine.

Q3. What's the MOQ?

MOQ is 1set. FOB or others can be negotiated.

Q4. What's the payment terms?

FOB or others can be negotiated.

Q5. Who pays the freight?
This is determined based on the payment method. We can either find a freight forwarder or the customer can designate a freight forwarder.



Hefei Xuanjue Construction Machinery Co., Ltd.



13385604601



@ used-excavatormachine.com