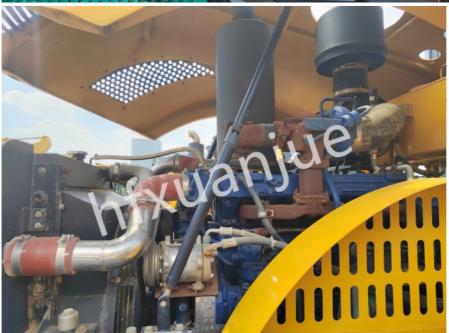

### **Product Details:**

Engine model:WP4.6N

Rated power/speed :147kW/1800rpm

Overall machine dimensions: 6848mm×2472mm×3370mm

Forward speed: 2.8km/h, 5.5km/h, 9.0km/h Reverse speed: 2.8km/h, 5.5km/h, 9.0km/h

Wheelbase :3470mm Fuel tank capacity:330L Compaction width: 2170mm