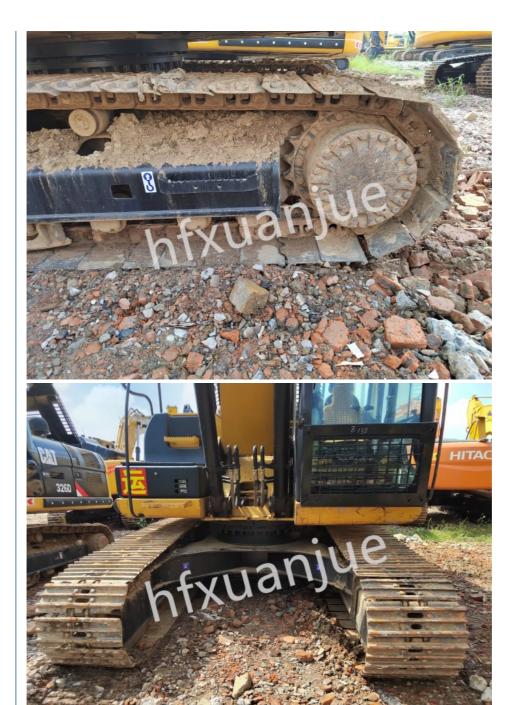

#### **PRODUCT DETAILS**

#### Xuanjue serves you, operates with integrity and serves with heart

The working weight of the whole machine: 21.1 tons.

Bucket capacity: 1 cubic meter. Boom length: 5700mm.

Dipper length: 2500mm.

Overall machine size: 9.46×2.8×3.03m.

Track shoe width: 600mm. Track gauge: 2200mm.

Minimum ground clearance: 450mm. Counterweight ground clearance: 1020mm.

Rear end turning radius: 2750mm. Engine model: Cat C7.1.