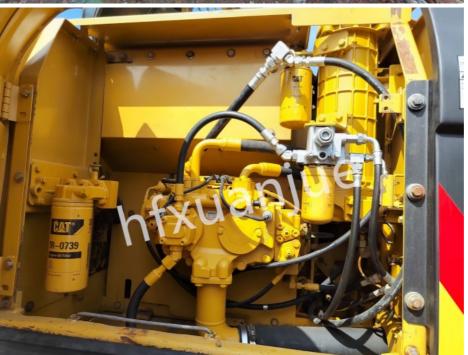

Track shoe width: 600mm. Track gauge: 2200mm.

Minimum ground clearance: 450mm. Counterweight ground clearance: 1020mm.

Rear end turning radius: 2750mm. Engine model: Cat C7.1.