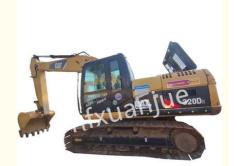

# 20T 320D2 Used CAT Excavators Crawler High Efficiency Excavating For **Mining**

# CAT Used Excavators Caterpilla 320D2 Crawler High Efficiency Excavating 20 Ton PRODUCT DESCRIPTION

Carter 320D2 is an improved model launched after Carter 320D. It is said to be an improved design specially adapted to China's special working conditions and national conditions.

#### Xuanjue serves you, operates with integrity and serves with heart

The working weight of the whole machine: 21.1 tons.

Bucket capacity: 1 cubic meter. Boom length: 5700mm.

Dipper length: 2500mm.

Overall machine size: 9.46×2.8×3.03m.

Track shoe width: 600mm. Track gauge: 2200mm.

Minimum ground clearance: 450mm. Counterweight ground clearance: 1020mm.

Rear end turning radius: 2750mm. Engine model: Cat C7.1.