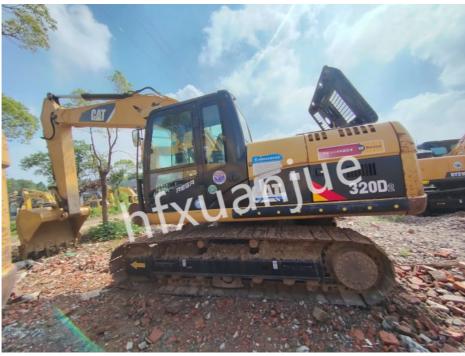

# 20T 320D2 Used CAT Excavators Crawler High Efficiency Excavating For **Mining**

# CAT Used Excavators Caterpilla 320D2 Crawler High Efficiency Excavating 20 Ton PRODUCT DESCRIPTION

Carter 320D2 is an improved model launched after Carter 320D. It is said to be an improved design specially adapted to China's special working conditions and national conditions.

#### Xuanjue serves you, operates with integrity and serves with heart

The working weight of the whole machine: 21.1 tons.

Bucket capacity: 1 cubic meter. Boom length: 5700mm.

Dipper length: 2500mm.

Overall machine size: 9.46×2.8×3.03m.

Track shoe width: 600mm. Track gauge: 2200mm.

Minimum ground clearance: 450mm. Counterweight ground clearance: 1020mm.

Rear end turning radius: 2750mm. Engine model: Cat C7.1.