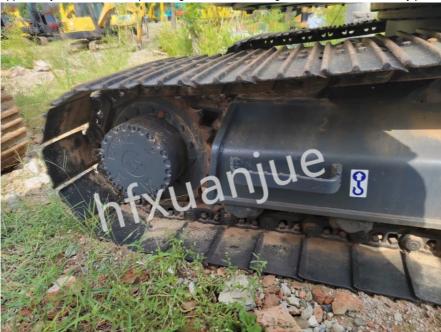

### **Product Specification**

Total Transport Height: 2820mm
Track Ground Length: 2870mm
Track Shoe Width: 500mm
Minimum Ground 440mm
Clearance: 440mm

 Minimum Turning Radius Of2000mm Front-end Working Device:

Rear End Turning Radius: 1490mm
Maximum Digging Radius: 8340mm
Maximum Excavation 8190mm
Radius Of Parking Surface:

Maximum Digging Depth: 5520mmMaximum Digging Height: 9190mm

• Highlight: 135 Sr second hand excavator machine,

## **Product Details**

The maximum digging radius:8340mm
The rear end turning radius:1490mm
The maximum digging depth:5520mm
The maximum digging height:9190mm
The maximum unloading height: 6740mm
The maximum vertical excavation depth: 4890mm
The maximum excavation radius of parking surface:8190mm