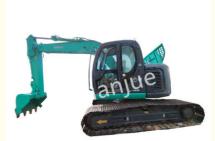

# 135 Sr Second Hand Excavator Machine Repossessed Earthmoving Equipment

# Rated Power 69.2kw/Rpm Used Kobelco Excavator Two Sets Of Two-Speed Variable-Speed Plunger Motors

### **Product Description**

The Kobelco SK135SR excavator has it is easy to maintain and durable. An automatic lubricating bushing is used at the root of the boom. An automatic lubricating bushing embedded with solid lubricant is used at the joint, which solves the long-term burn problem. The upper body is also equipped with high-hardness bushings to improve the strength of the connection between the upper body and the boom. Special high-hardness bushings are installed to effectively prevent burns.