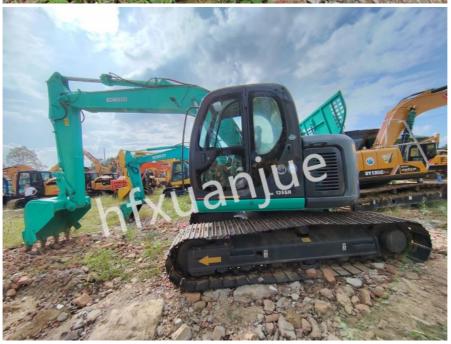

# 135 Sr Second Hand Excavator Machine Repossessed Earthmoving Equipment

# Rated Power 69.2kw/Rpm Used Kobelco Excavator Two Sets Of Two-Speed Variable-Speed Plunger Motors

### **Product Description**

The Kobelco SK135SR excavator has it is easy to maintain and durable. An automatic lubricating bushing is used at the root of the boom. An automatic lubricating bushing embedded with solid lubricant is used at the joint, which solves the long-term burn problem. The upper body is also equipped with high-hardness bushings to improve the strength of the connection between the upper body and the boom. Special high-hardness bushings are installed to effectively prevent burns.