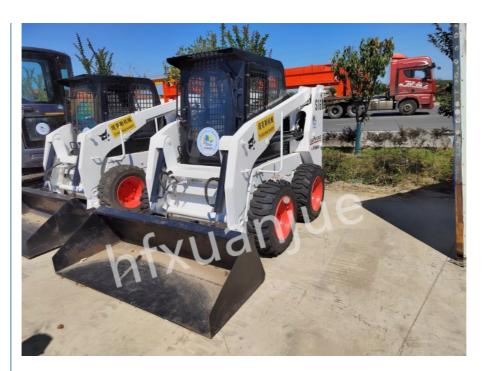

# Bobcat S160 Used Mini Excavator Wheeled Skid Steer 2774Kg

## Bobcat S160 Used Wheel Loader 2774 Kg 11.8-17.9 Km/H 90.8 L

#### PRODUCT DESCRIPTION

The most economical and affordable small loader, it can be equipped with snow blowers, snow plows, buckets, excavating arms, clamps, etc. Its high-flow engine and powerful four-wheel drive system can cope with various severe weather such as winter. It is compact and compact. The body can work in small spaces.

#### **PRODUCT DETAILS**

Xuanjue serves you, operates with integrity and serves with hear

| Overall machine quality       | 2774kg            |
|-------------------------------|-------------------|
| Rated power                   | 44.9kw            |
| Rated loading capacity        | 748kg             |
| Rated loading bucket capacity | 0.33m³            |
| Maximum torque                | 163.8/1800n.m/rpm |
| Speed                         | 11.8/17.9km/h     |
| Engine emissions              | 2.6L              |