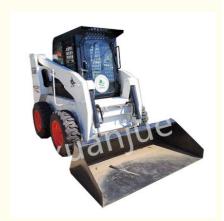

# Bobcat S160 Used Mini Excavator Wheeled Skid Steer 2774Kg

## Bobcat S160 Used Wheel Loader 2774 Kg 11.8-17.9 Km/H 90.8 L

#### PRODUCT DESCRIPTION

The most economical and affordable small loader, it can be equipped with snow blowers, snow plows, buckets, excavating arms, clamps, etc. Its high-flow engine and powerful four-wheel drive system can cope with various severe weather such as winter. It is compact and compact. The body can work in small spaces.