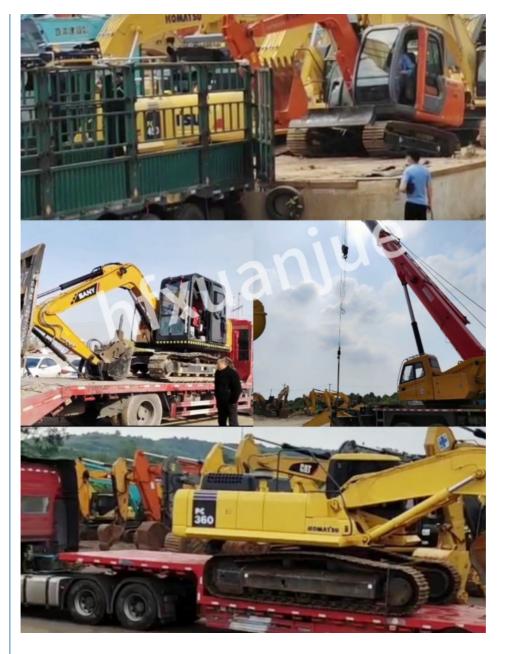

#### **PACKING AND SHIPPING**

- 1. Bulk carrier: Suitable for larger construction equipment without disassembly.
- 2. Container: The cheapest and fastest way is to put the machine into the container that needs to be disassembled.