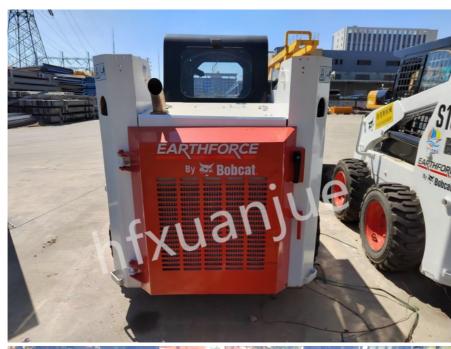

# Bobcat S160 Used Mini Excavator Wheeled Skid Steer 2774Kg

## Bobcat S160 Used Wheel Loader 2774 Kg 11.8-17.9 Km/H 90.8 L

#### PRODUCT DESCRIPTION

The most economical and affordable small loader, it can be equipped with snow blowers, snow plows, buckets, excavating arms, clamps, etc. Its high-flow engine and powerful four-wheel drive system can cope with various severe weather such as winter. It is compact and compact. The body can work in small spaces.